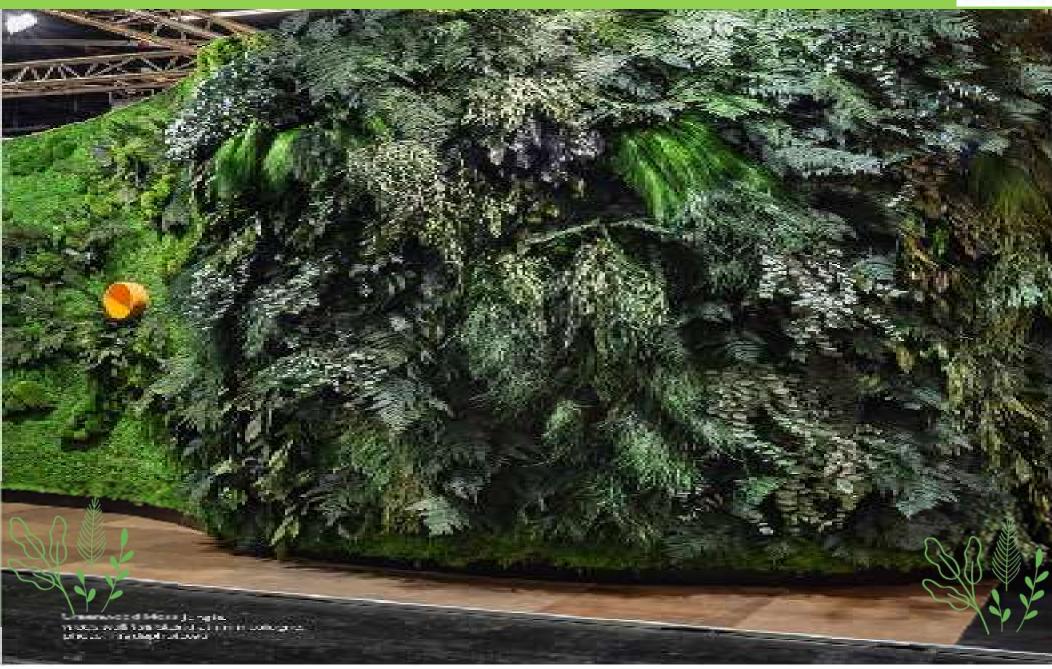

WALL COLOUR

### Choose from: 3 standard colours

(available at short notice)







apple green\*

### 26 special colours

(approx. 4 - 5 weeks depending on availability)





EVERGREEN Moss PREMIUM · Unique manufacturing: We double-attach the Evergreen Moss Premium · Individualized to customer requirements, tailor-made design · Excellent pattern repetition · Standard sizes available, round and square · Optional individual forms (e.g., room divider, world map, free form, 2D, and 3D versions, etc.) · Optional moss frame and split battens · Available in 29 colors · Fire protection B1 upon request · Sound absorbing up to 90% · Carrier exchangeable (fulfills the requirements for fire protection, moisture resistance and flexibility)





# MOSS ART









### GREEN WOOD MOSS JUNGLE WALL





#### GREEN PROJECT









Indoor Plants Wall Panels, developed specifically for indoor use. The Plants are inherently Fire retardant and suitable for any commercial project where fire retardant is a requirement. Our Fire Retardant Plants raw materials are tested and certified to Fire retardant EN 13501-1:2007+A1:2009.

Outdoor Plant Wall Panels produces the plant walls suitable for use in harsh outdoor environments. Whether it is hot weather over 40°C, low temperature below 15°C, summer, winter, wind, rain, our plant walls always keep their natural color. Outdoor plant walls are made of inherently UV-protected materials tested to UV Exposure ISO 4892-3:2013, ISO 105-A02:1993 Cor 2:2005.

Premium Plants Wall Panels is the ONLY artificial green wall panel on the market with both outdoor