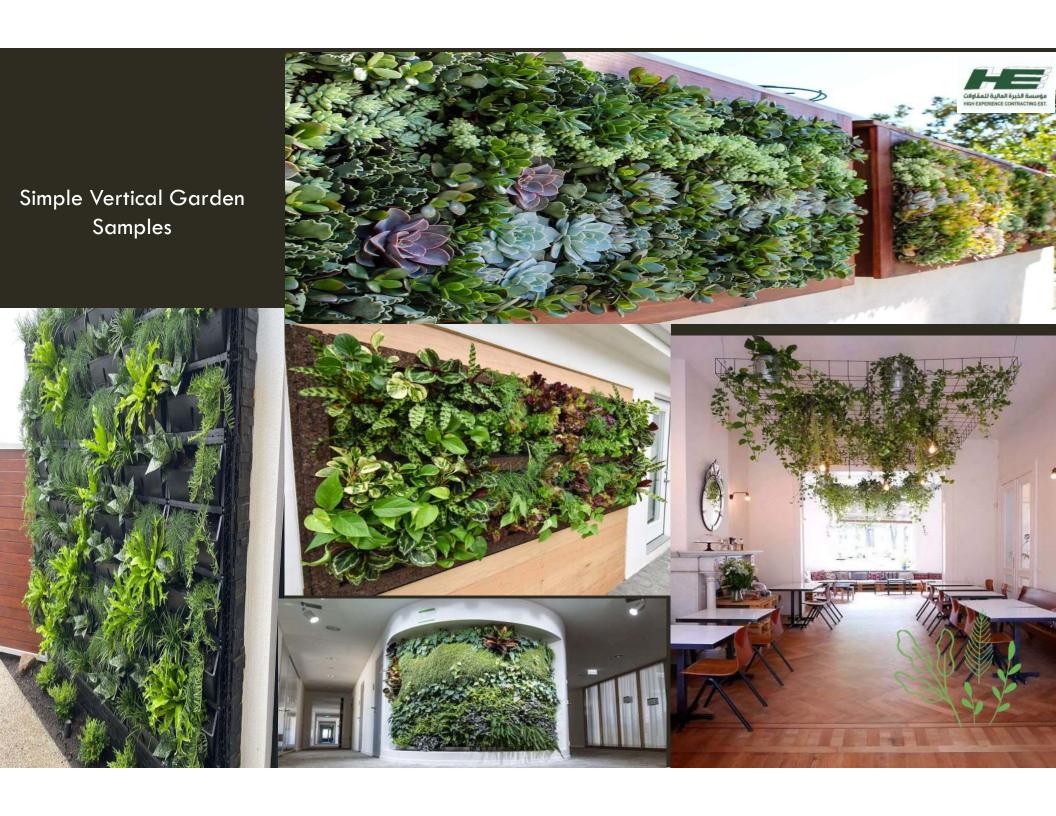

# NATURAL HANGING PLANTS

#### **ARTIFICIAL GREEN CEILINGS**

For commercial settings, a green ceiling makes the ultimate statement. A particular favorite for restaurant and hotel spaces, a green ceiling brings greenery and interest to any space, allowing you to match the foliage that best fits with the aesthetic of your venue. Suspended overhead using a flexible trellis system and replica plants, green ceilings give the feeling of being enveloped in nature, and are hugely popular with commercial clients wanting to give their customers a unique experience. At Plant Plan, we work with our clients to help them select the appropriate plant types for their space, ensuring an unforgettable impression is made from the minute they walk in.