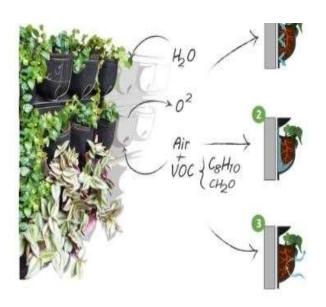

- Living Green Walls make a dramatic brand statement and show support for green initiatives and the environment.
- Acting as insulation, Living Green Walls reduce heating and cooling costs.
- Help the environment by absorbing carbon dioxide, producing clean oxygen, and reducing noise levels.
- Studies show plants reduce stress and enhance well-being.
- Plants in a workplace are shown to increase employee productivity and can lead to reduction of sick days as much as 15%.

# Why A SmartWall?

- Living Green Walls make a dramatic brand statement and show support for green initiatives and the environment.
- Help the environment by absorbing carbon dioxide, producing clean oxygen, and reducing noise levels.
- Studies show plants reduce stress and enhance well-being.
- Plants in a workplace are shown to increase employee productivity and can lead to reduction of sick days.