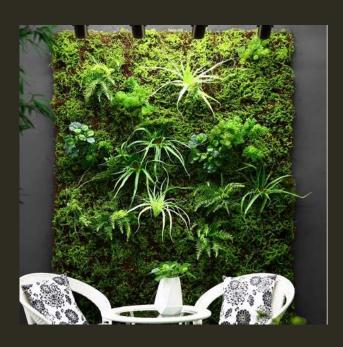

### **VERTICAL GARDEN**

#### What is Vertical Garden

Whether you call them <u>vertical gardens</u>, green walls, moss walls, live walls, or something else entirely, the concept might be pretty new to you. You might not have heard of vertical gardens before, or know them for that matter, but they are truly a wonder of modern agricultural technology.

## PRESERVED MOSS WALL

MOSS wall is the innovative system for indoor vertical gardens with no maintenance needed. The system patented, conceived and distributed by High Experience 2018 allows to make suggestive covering walls with different and totally natural coloring. MOSSwall, certified for fire resistance and acoustic absorption, is set up for direct wall fixing or through a system of uprights, that enables to create partitions or double-sided self supporting walls. It's antistatic and antibacterial and it forms a hostile environment for insects' spread.