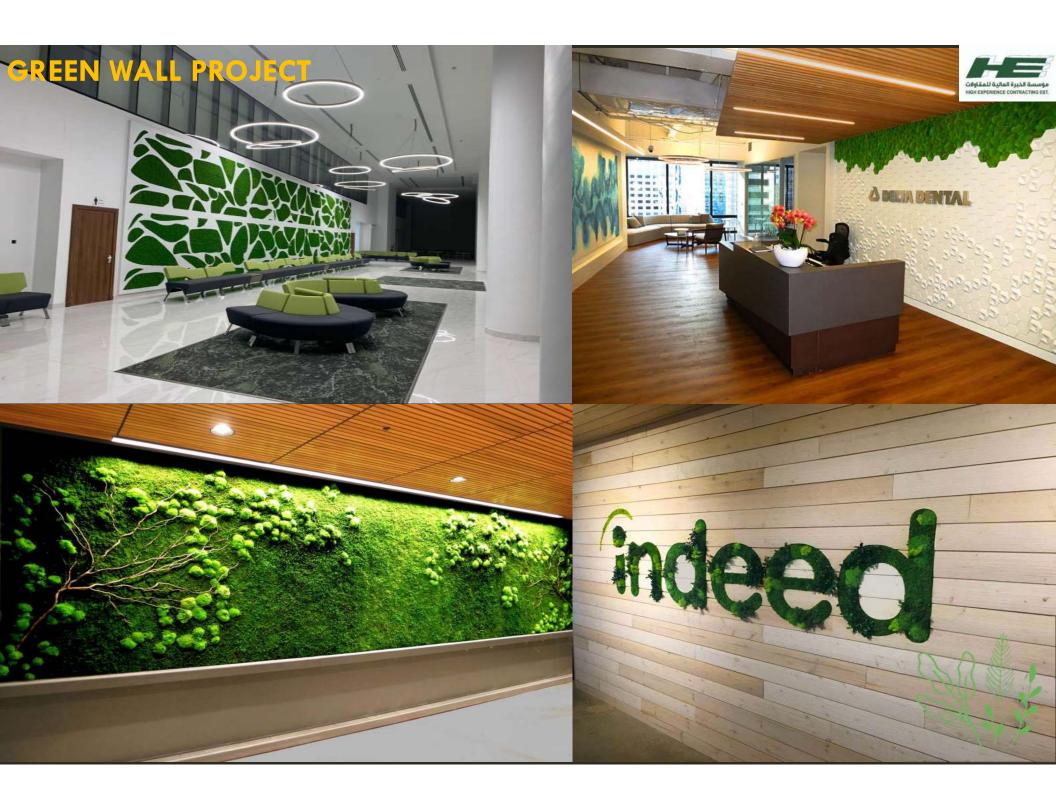

## PRESERVED MOSS WALL

MOSS wall is the innovative system for indoor vertical gardens with no maintenance needed. The system patented, conceived and distributed by High Experience 2018 allows to make suggestive covering walls with different and totally natural coloring. MOSSwall, certified for fire resistance and acoustic absorption, is set up for direct wall fixing or through a system of uprights, that enables to create partitions or double-sided self supporting walls. It's antistatic and antibacterial and it forms a hostile environment for insects' spread.

Nowadays, achieving optimal room acoustics is a basic requirement in offices and essential for the well-being of employees. Our moss surfaces are the perfect natural addition here, since they absorb sound from the source of origin without cracking, optimizing any office with this characteristic. From a visual point of view, the natural material also upgrades New Work Spaces and open plan offices. Whether as a green wall stimulating creativity or in the form of a moss logo: Evergreen Premium Moss it provides numerous options for communicating smart corporate branding in rooms in an aesthetically appealing way. This is how customized brand messages create a positive bond for team members as well as visitors, right from the reception area.