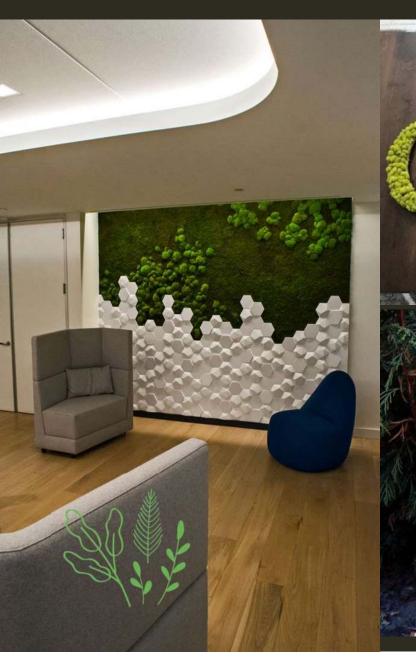

## PRESERVED MOSS WALL

MOSS wall is the innovative system for indoor vertical gardens with no maintenance needed. The system patented, conceived and distributed by High Experience 2018 allows to make suggestive covering walls with different and totally natural coloring. MOSSwall, certified for fire resistance and acoustic absorption, is set up for direct wall fixing or through a system of uprights, that enables to create partitions or double-sided self supporting walls. It's antistatic and antibacterial and it forms a hostile environment for insects' spread.

Nowadays, achieving optimal room acoustics is a basic requirement in offices and essential for the well-being of employees. Our moss surfaces are the perfect natural addition here, since they absorb sound from the source of origin without cracking, optimizing any office with this characteristic. From a visual point of view, the natural material also upgrades New Work Spaces and open plan offices. Whether as a green wall stimulating creativity or in the form of a moss logo: Evergreen Premium Moss it provides numerous options for communicating smart corporate branding in rooms in an aesthetically appealing way. This is how customized brand messages create a positive bond for team members as well as visitors, right from the reception area.