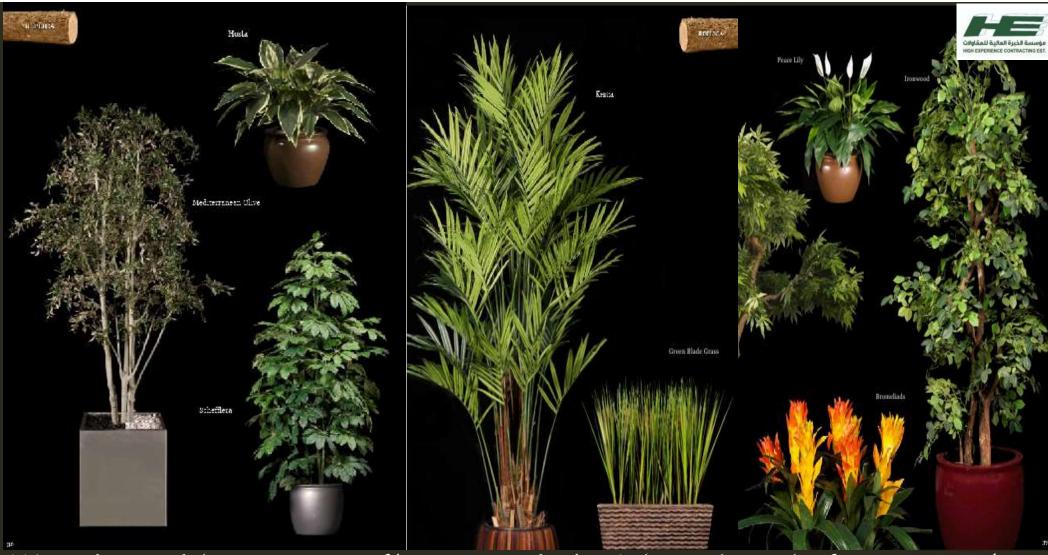

vironments, green ceilings enable you to introduce a canopy of planting without taking up valuable floor or wall space.

### NATURAL PRESERVED PLANTS



# PRESERVED NATURAL PLANTS CEILLING GREENERY









PRESERVED NATURAL PLANTS





**NATURAL PRESERVED VERTICAL GREEN WALL** 





### WHY PRESERVED?

One of the biggest benefits for you, after investing in your preserved greenery, is that no maintenance is needed. You won't have to groom, water or replace your plants and trees anymore, you'll just have to enjoy them. On top of that, you can place your preserved plant or tree anywhere, as long as it's inside.

The best of all, the process of preserving plants and trees is ecological, which means you'll get a 100% natural plant or tree. Of which the quality will always be representative.



We understand the importance of longevity and value. That's why each of our preserved trees comes with a remarkable 5-year warranty, ensuring that your investment remains as beautiful as the day it arrived. Our commitment to quality extends from the preservation process to the final craftsmanship, guaranteeing that you receive a product that exceeds your expectations.

























# PLANTER BOX



# **PLANTER BOX**





# **PLANTER BOX**











# PLANT POT