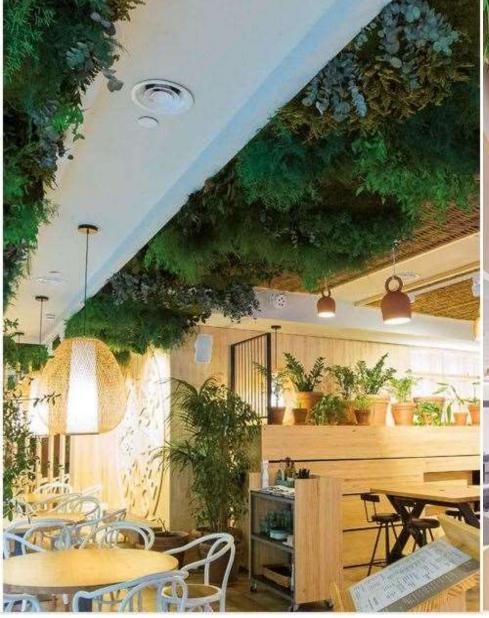

#### **ARTIFICIAL GREEN CEILINGS**

For commercial settings, a green ceiling makes the ultimate statement. A particular favorite for restaurant and hotel spaces, a green ceiling brings greenery and interest to any space, allowing you to match the foliage that best fits with the aesthetic of your venue. Suspended overhead using a flexible trellis system and replica plants, green ceilings give the feeling of being enveloped in nature, and are hugely popular with commercial clients wanting to give their customers a unique experience. At Plant Plan, we work with our clients to help them select the appropriate plant types for their space, ensuring an unforgettable impression is made from the minute they walk in.