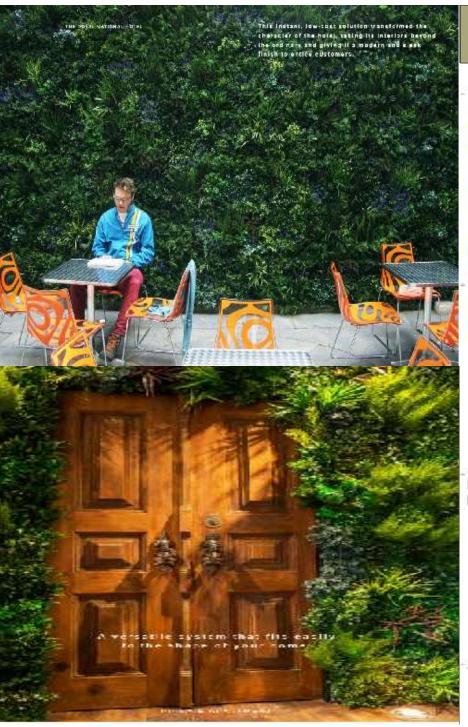

#### **ARTIFICIAL GREEN CEILINGS**

For commercial settings, a green ceiling makes the ultimate statement. A particular favorite for restaurant and hotel spaces, a green ceiling brings greenery and interest to any space, allowing you to match the foliage that best fits with the aesthetic of your venue. Suspended overhead using a flexible trellis system and replica plants, green ceilings give the feeling of being enveloped in nature, and are hugely popular with commercial clients wanting to give their customers a unique experience. At Plant Plan, we work with our clients to help them select the appropriate plant types for their space, ensuring an unforgettable impression is made from the minute they walk in.