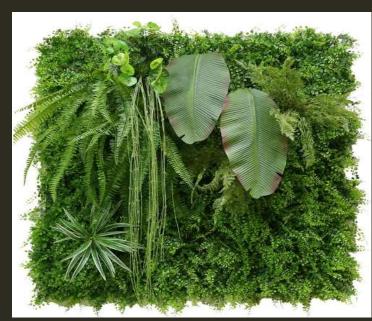

EN WALL PROJECTS









#### **ARTIFICIAL GREEN CEILINGS**

For commercial settings, a green ceiling makes the ultimate statement. A particular favorite for restaurant and hotel spaces, a green ceiling brings greenery and interest to any space, allowing you to match the foliage that best fits with the aesthetic of your venue. Suspended overhead using a flexible trellis system and replica plants, green ceilings give the feeling of being enveloped in nature, and are hugely popular with commercial clients wanting to give their customers a unique experience. At Plant Plan, we work with our clients to help them select the appropriate plant types for their space, ensuring an unforgettable impression is made from the minute they walk in.

# Custom Made Vertical Garden 100 x 100 cm















# Custom Made Vertical Garden 100 x 100 cm















### Artificial Hedge Panel 100 x 100 cm Item No.: TZ202006 Item No.: TZ202007 Size: 100 x 100 cm Size: 100 x 100 cm Item No.: TZ202008 Item No.: TZ202009 Item No.: TZ202010 Item No.: TZ202011 Size: 100 x 100 cm Size: 100 x 100 cm TZ2111227 Item No.: TZ202012 Item No.: TZ202013 Item No.: TZ2201581 Item No.: TZ202166 Size: 100 x 100 cm Size: 100 x 100 cm Item No.: TZ2111227 Item No.: TZ202300 Size: 100 x 100 cm TZ2203286 TZ2111228 TZ2202252 Item No.: TZ2203285 Item No.: TZ2203286 Item No.. TZ2203288 Item No.: TZ2203287 Item No.: TZ2111228 Item No.: TZ2202252 Size: 100 x 100 cm Size: 100 x 100 cm

# Artificial Hedge Panel 50 x 50 cm



|                                                |                                                |