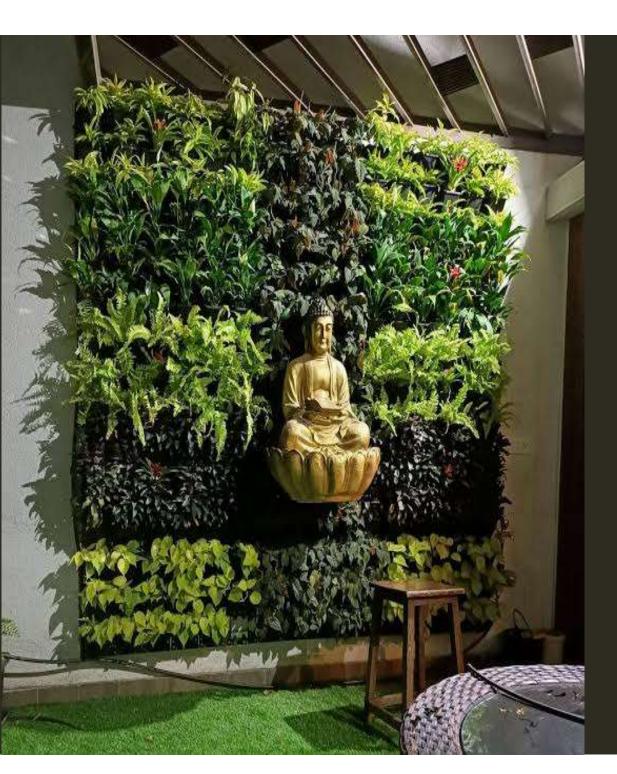

- Living Green Walls make a dramatic brand statement and show support for green initiatives and the environment.
- Acting as insulation, Living Green Walls reduce heating and cooling costs.
- Help the environment by absorbing carbon dioxide, producing clean oxygen, and reducing noise levels.
- Studies show plants reduce stress and enhance well-being.
- Plants in a workplace are shown to increase employee productivity and can lead to reduction of sick days as much as 15%.