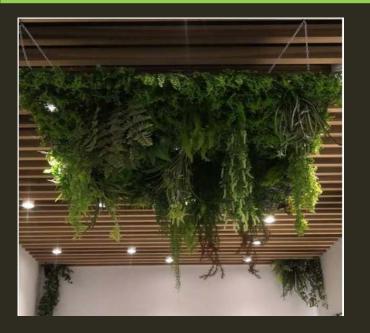

#### **ARTIFICIAL GREEN CEILINGS**

For commercial settings, a green ceiling makes the ultimate statement. A particular favorite for restaurant and hotel spaces, a green ceiling brings greenery and interest to any space, allowing you to match the foliage that best fits with the aesthetic of your venue. Suspended overhead using a flexible trellis system and replica plants, green ceilings give the feeling of being enveloped in nature, and are hugely popular with commercial clients wanting to give their customers a unique experience. At Plant Plan, we work with our clients to help them select the appropriate plant types for their space, ensuring an unforgettable impression is made from the minute they walk in.

# سة الخبرة المالية المقاولات المالية المقاولات المالية المقاولات GREEN CEILINGS

A modern trend in hospitality environments, green ceilings enable you to introduce a canopy of planting without taking up valuable floor or wall space.