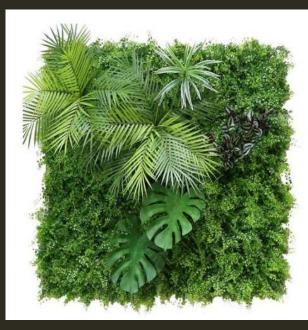

GREEN WALL PROJECTS









#### **ARTIFICIAL GREEN CEILINGS**

For commercial settings, a green ceiling makes the ultimate statement. A particular favorite for restaurant and hotel spaces, a green ceiling brings greenery and interest to any space, allowing you to match the foliage that best fits with the aesthetic of your venue. Suspended overhead using a flexible trellis system and replica plants, green ceilings give the feeling of being enveloped in nature, and are hugely popular with commercial clients wanting to give their customers a unique experience. At Plant Plan, we work with our clients to help them select the appropriate plant types for their space, ensuring an unforgettable impression is made from the minute they walk in.

# Custom Made Vertical Garden 100 x 100 cm















# Custom Made Vertical Garden 100 x 100 cm















### Artificial Hedge Panel 100 x 100 cm Item No.: TZ202006 Item No.: TZ202007 Size: 100 x 100 cm Size: 100 x 100 cm Item No.: TZ202008 Item No.: TZ202009 Item No.: TZ202010 Item No.: TZ202011 Size: 100 x 100 cm Size: 100 x 100 cm TZ2111227 Item No.: TZ202012 Item No.: TZ202013 Item No.: TZ2201581 Item No.: TZ202166 Size: 100 x 100 cm Size: 100 x 100 cm Item No.: TZ2111227 Item No.: TZ202300 Size: 100 x 100 cm TZ2203286 TZ2111228 TZ2202252 Item No.: TZ2203285 Item No.: TZ2203286 Item No.. TZ2203288 Item No.: TZ2203287 Item No.: TZ2111228 Item No.: TZ2202252 Size: 100 x 100 cm Size: 100 x 100 cm

# Artificial Hedge Panel 50 x 50 cm



|                                                |