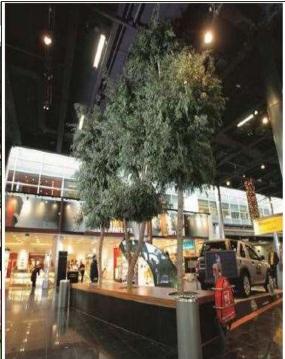

#### **ARTIFICIAL GREEN CEILINGS**

For commercial settings, a green ceiling makes the ultimate statement. A particular favorite for restaurant and hotel spaces, a green ceiling brings greenery and interest to any space, allowing you to match the foliage that best fits with the aesthetic of your venue. Suspended overhead using a flexible trellis system and replica plants, green ceilings give the feeling of being enveloped in nature, and are hugely popular with commercial clients wanting to give their customers a unique experience. At Plant Plan, we work with our clients to help them select the appropriate plant types for their space, ensuring an unforgettable impression is made from the minute they walk in.

# سة الخبرة المالية المقاولات المالية المقاولات المالية المقاولات GREEN CEILINGS

A modern trend in hospitality environments, green ceilings enable you to introduce a canopy of planting without taking up valuable floor or wall space.