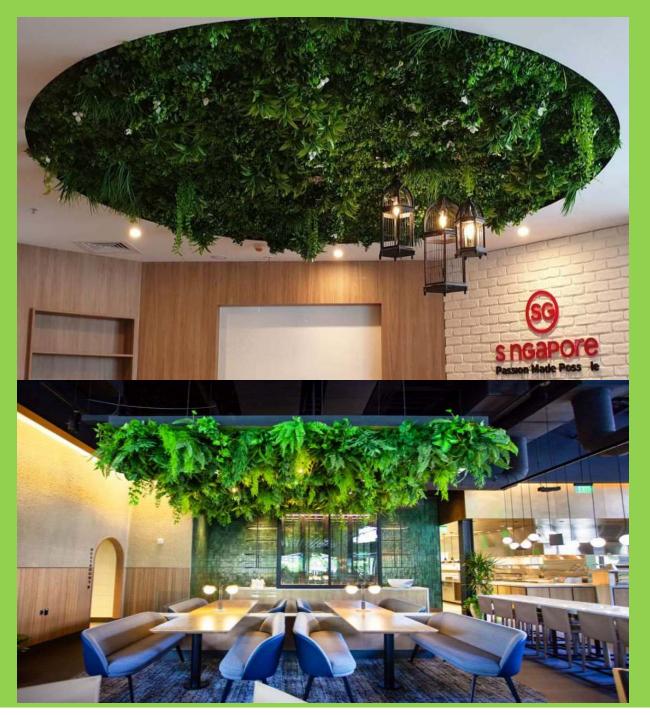

#### **ARTIFICIAL GREEN CEILINGS**

For commercial settings, a green ceiling makes the ultimate statement. A particular favorite for restaurant and hotel spaces, a green ceiling brings greenery and interest to any space, allowing you to match the foliage that best fits with the aesthetic of your venue. Suspended overhead using a flexible trellis system and replica plants, green ceilings give the feeling of being enveloped in nature, and are hugely popular with commercial clients wanting to give their customers a unique experience. At Plant Plan, we work with our clients to help them select the appropriate plant types for their space, ensuring an unforgettable impression is made from the minute they walk in.

# سة الخبرة المالية المقاولات المالية المقاولات المالية المقاولات GREEN CEILINGS

A modern trend in hospitality environments, green ceilings enable you to introduce a canopy of planting without taking up valuable floor or wall space.