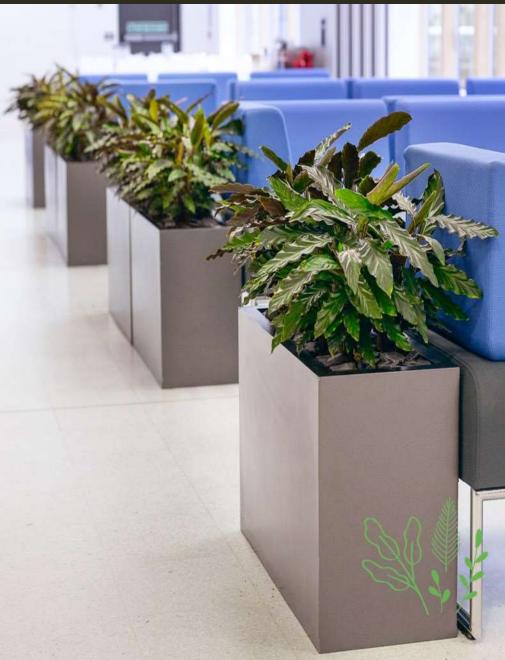

your plants and trees anymore, you'll just have to enjoy them. On top of that, you can place your preserved plant or tree anywhere, as long as it's inside.

The best of all, the process of preserving plants and trees is ecological, which means you'll get a 100% natural plant or tree. Of which the quality will always be representative.



We understand the importance of longevity and value. That's why each of our preserved trees comes with a remarkable 5-year warranty, ensuring that your investment remains as beautiful as the day it arrived. Our commitment to quality extends from the preservation process to the final craftsmanship, guaranteeing that you receive a product that exceeds your expectations.

























# PLANTER BOX



# **PLANTER BOX**





# **PLANTER BOX**











# PLANT POT