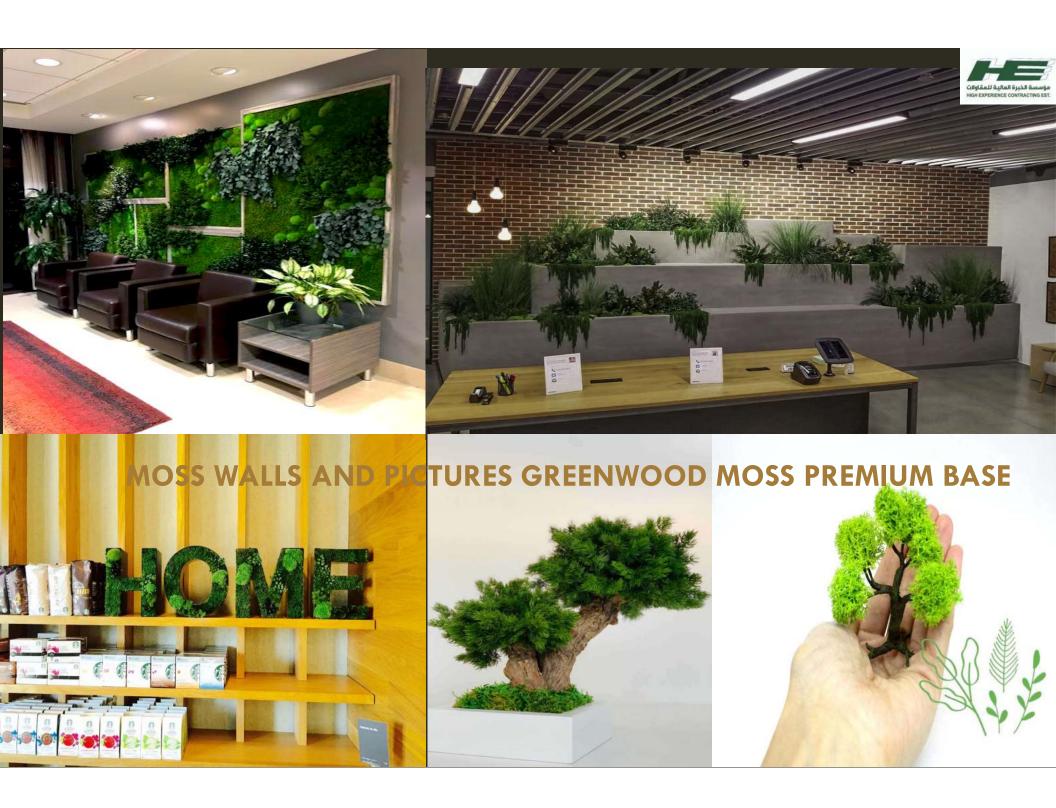

## PRESERVED MOSS WALL

MOSS wall is the innovative system for indoor vertical gardens with no maintenance needed. The system patented, conceived and distributed by High Experience 2018 allows to make suggestive covering walls with different and totally natural coloring. MOSSwall, certified for fire resistance and acoustic absorption, is set up for direct wall fixing or through a system of uprights, that enables to create partitions or double-sided self supporting walls. It's antistatic and antibacterial and it forms a hostile environment for insects' spread.

### 26 special colours

(approx. 4 - 5 weeks depending on availability)

EVERGREEN Moss PREMIUM · Unique manufacturing: We double-attach the Evergreen Moss Premium · Individualized to customer requirements, tailor-made design · Excellent pattern repetition · Standard sizes available, round and square · Optional individual forms (e.g., room divider, world map, free form, 2D, and 3D versions, etc.) · Optional moss frame and split battens · Available in 29 colors · Fire protection B1 upon request · Sound absorbing up to 90% · Carrier exchangeable (fulfills the requirements for fire protection, moisture resistance and flexibility)