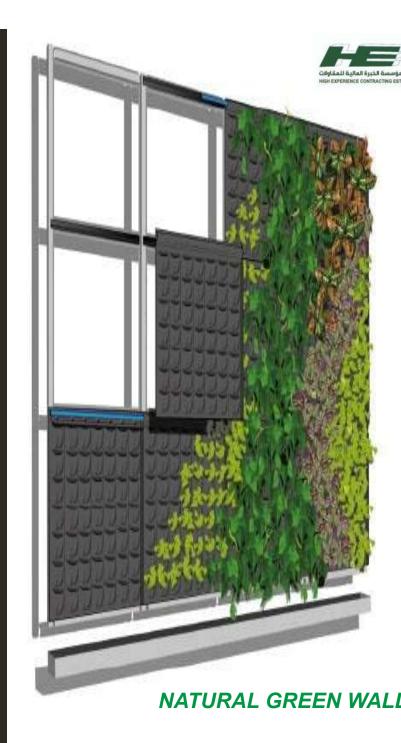

# 1 Waterproof Layer

Citygreen™ Living Wall systems waterproof membrane prevents water from penetrating substructures while protecting the plants

### 2 Root Irrigation Layer

Ensures roots has a connected pathway to propagate and thrive seamlessly across modules. This not only fosters the growth of a lush green walls; it sets Citygreen™ Living Walls apart.

# 3 Breathable layer

Citygreen™ Living Wall systems
exterior layer is made from
breathable Fytotextile® for
maximum air flow at low speed wind:
providing optimal aeration of the plant
roots.

#### Flexible multilayer modules

The intermediate layer will help distribute water and nutrition effectively throughout the living wall keeping stress to the newly placed plants to a minimum in the first stage of planting. The exterior layer avoids water retention, through specifically designed fibres allowing air to pass through to the root system of the plants imitating natural growing conditions.