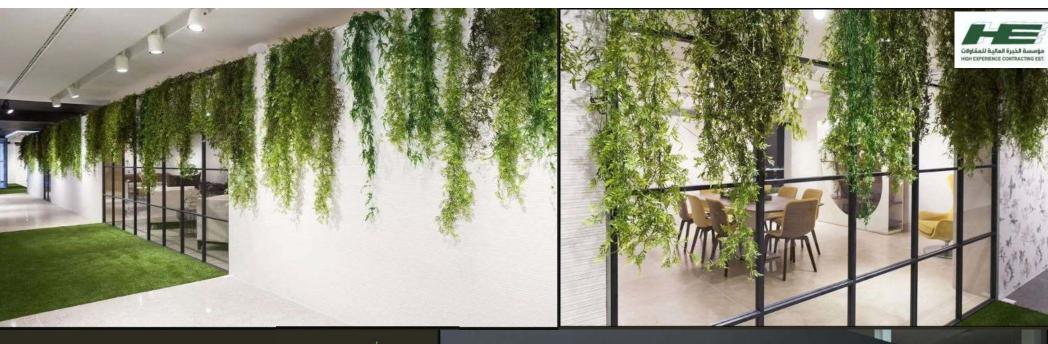

# NATURAL HANGING PLANTS

#### **ARTIFICIAL GREEN CEILINGS**

For commercial settings, a green ceiling makes the ultimate statement. A particular favorite for restaurant and hotel spaces, a green ceiling brings greenery and interest to any space, allowing you to match the foliage that best fits with the aesthetic of your venue. Suspended overhead using a flexible trellis system and replica plants, green ceilings give the feeling of being enveloped in nature, and are hugely popular with commercial clients wanting to give their customers a unique experience. At Plant Plan, we work with our clients to help them select the appropriate plant types for their space, ensuring an unforgettable impression is made from the minute they walk in.