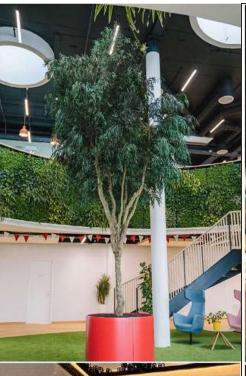

#### **ARTIFICIAL GREEN CEILINGS**

For commercial settings, a green ceiling makes the ultimate statement. A particular favorite for restaurant and hotel spaces, a green ceiling brings greenery and interest to any space, allowing you to match the foliage that best fits with the aesthetic of your venue. Suspended overhead using a flexible trellis system and replica plants, green ceilings give the feeling of being enveloped in nature, and are hugely popular with commercial clients wanting to give their customers a unique experience. At Plant Plan, we work with our clients to help them select the appropriate plant types for their space, ensuring an unforgettable impression is made from the minute they walk in.

# سة الخبرة المالية المقاولات المالية المقاولات المالية المقاولات GREEN CEILINGS

A modern trend in hospitality environments, green ceilings enable you to introduce a canopy of planting without taking up valuable floor or wall space.