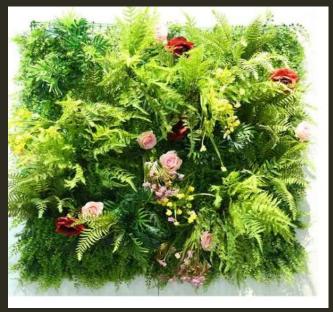

CEILINGS**

For commercial settings, a green ceiling makes the ultimate statement. A particular favorite for restaurant and hotel spaces, a green ceiling brings greenery and interest to any space, allowing you to match the foliage that best fits with the aesthetic of your venue. Suspended overhead using a flexible trellis system and replica plants, green ceilings give the feeling of being enveloped in nature, and are hugely popular with commercial clients wanting to give their customers a unique experience. At Plant Plan, we work with our clients to help them select the appropriate plant types for their space, ensuring an unforgettable impression is made from the minute they walk in.

# Custom Made Vertical Garden 100 x 100 cm















# Custom Made Vertical Garden 100 x 100 cm















### Artificial Hedge Panel 100 x 100 cm Item No.: TZ202006 Item No.: TZ202007 Size: 100 x 100 cm Size: 100 x 100 cm Item No.: TZ202008 Item No.: TZ202009 Item No.: TZ202010 Item No.: TZ202011 Size: 100 x 100 cm Size: 100 x 100 cm TZ2111227 Item No.: TZ202012 Item No.: TZ202013 Item No.: TZ2201581 Item No.: TZ202166 Size: 100 x 100 cm Size: 100 x 100 cm Item No.: TZ2111227 Item No.: TZ202300 Size: 100 x 100 cm TZ2203286 TZ2111228 TZ2202252 Item No.: TZ2203285 Item No.: TZ2203286 Item No.. TZ2203288 Item No.: TZ2203287 Item No.: TZ2111228 Item No.: TZ2202252 Size: 100 x 100 cm Size: 100 x 100 cm

# Artificial Hedge Panel 50 x 50 cm



|                                                |                                                |                                                |