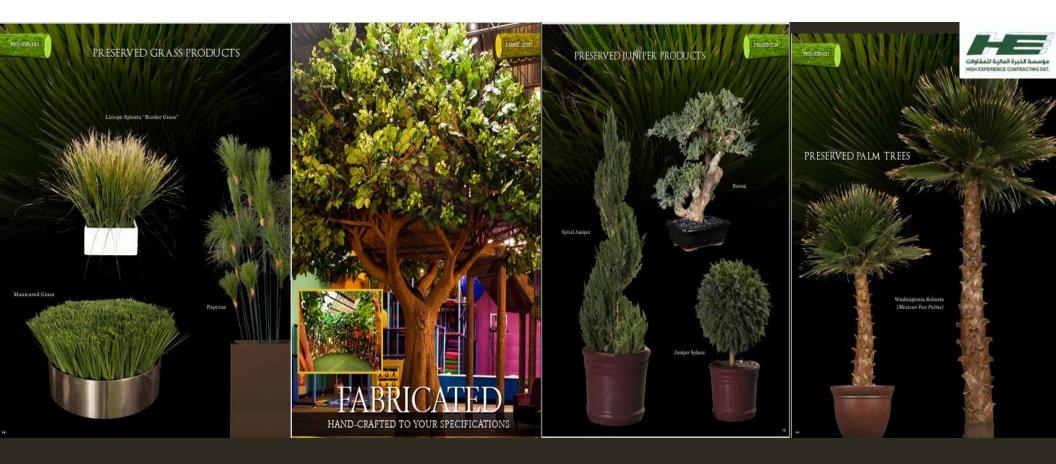

### NATURAL PRESERVED PLANTS

# PRESERVED NATURAL PLANTS CEILLING GREENERY

PRESERVED NATURAL PLANTS

**NATURAL PRESERVED VERTICAL GREEN WALL** 

### WHY PRESERVED?

One of the biggest benefits for you, after investing in your preserved greenery, is that no maintenance is needed. You won't have to groom, water or replace your plants and trees anymore, you'll just have to enjoy them. On top of that, you can place your preserved plant or tree anywhere, as long as it's inside.

The best of all, the process of preserving plants and trees is ecological, which means you'll get a 100% natural plant or tree. Of which the quality will always be representative.

We understand the importance of longevity and value. That's why each of our preserved trees comes with a remarkable 5-year warranty, ensuring that your investment remains as beautiful as the day it arrived. Our commitment to quality extends from the preservation process to the final craftsmanship, guaranteeing that you receive a product that exceeds your expectations.