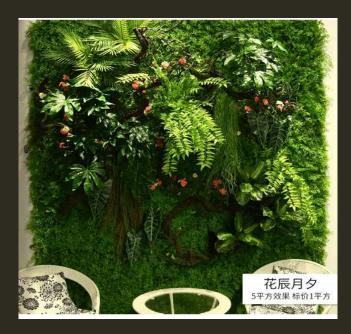

GS**

For commercial settings, a green ceiling makes the ultimate statement. A particular favorite for restaurant and hotel spaces, a green ceiling brings greenery and interest to any space, allowing you to match the foliage that best fits with the aesthetic of your venue. Suspended overhead using a flexible trellis system and replica plants, green ceilings give the feeling of being enveloped in nature, and are hugely popular with commercial clients wanting to give their customers a unique experience. At Plant Plan, we work with our clients to help them select the appropriate plant types for their space, ensuring an unforgettable impression is made from the minute they walk in.

# Custom Made Vertical Garden 100 x 100 cm















# Custom Made Vertical Garden 100 x 100 cm















### Artificial Hedge Panel 100 x 100 cm Item No.: TZ202006 Item No.: TZ202007 Size: 100 x 100 cm Size: 100 x 100 cm Item No.: TZ202008 Item No.: TZ202009 Item No.: TZ202010 Item No.: TZ202011 Size: 100 x 100 cm Size: 100 x 100 cm TZ2111227 Item No.: TZ202012 Item No.: TZ202013 Item No.: TZ2201581 Item No.: TZ202166 Size: 100 x 100 cm Size: 100 x 100 cm Item No.: TZ2111227 Item No.: TZ202300 Size: 100 x 100 cm TZ2203286 TZ2111228 TZ2202252 Item No.: TZ2203285 Item No.: TZ2203286 Item No.. TZ2203288 Item No.: TZ2203287 Item No.: TZ2111228 Item No.: TZ2202252 Size: 100 x 100 cm Size: 100 x 100 cm

# Artificial Hedge Panel 50 x 50 cm



|                                                |                                                |                                                | r