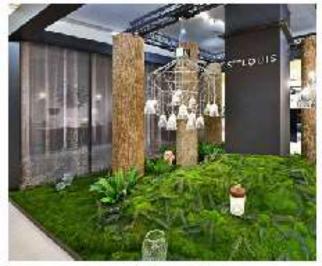

se from: 3 standard colours

(available at short notice)







apple green\*

### 26 special colours

(approx. 4 - 5 weeks depending on availability)





EVERGREEN Moss PREMIUM · Unique manufacturing: We double-attach the Evergreen Moss Premium · Individualized to customer requirements, tailor-made design · Excellent pattern repetition · Standard sizes available, round and square · Optional individual forms (e.g., room divider, world map, free form, 2D, and 3D versions, etc.) · Optional moss frame and split battens · Available in 29 colors · Fire protection B1 upon request · Sound absorbing up to 90% · Carrier exchangeable (fulfills the requirements for fire protection, moisture resistance and flexibility)





# MOSS ART









### GREEN WOOD MOSS JUNGLE WALL





#### GREEN PROJECT









Indoor Plants Wall Panels, developed specifically for indoor use. The Plants are inherently Fire retardant and suitable for any commercial project where fire retardant is a requirement. Our Fire Retardant Plants raw materials are tested and certified to Fire retardant EN 13501-1:2007+A1:2009.

Outdoor Plant Wall Panels produces the plant walls suitable for use in harsh outdoor environments. Whether it is hot weather over 40°C, low temperature below 15°C, summer, winter, wind, rain, our plant walls always keep their natural color. Outdoor plant walls are made of inherently UV-protected materials tested to UV Exposure ISO 4892-3:2013, ISO 105-A02:1993 Cor 2:2005.

Premium Plants Wall Panels is the ONLY artificial green wall panel on the market with both outdoor UV protection and fire