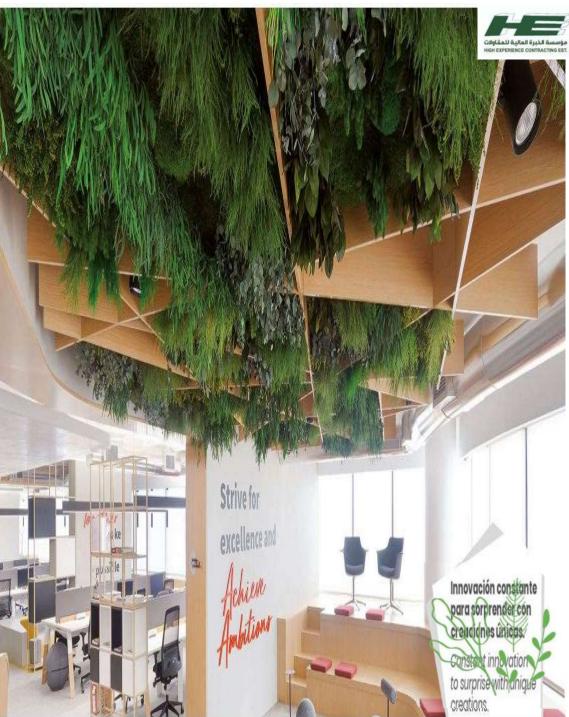

#### **ARTIFICIAL GREEN CEILINGS**

For commercial settings, a green ceiling makes the ultimate statement. A particular favorite for restaurant and hotel spaces, a green ceiling brings greenery and interest to any space, allowing you to match the foliage that best fits with the aesthetic of your venue. Suspended overhead using a flexible trellis system and replica plants, green ceilings give the feeling of being enveloped in nature, and are hugely popular with commercial clients wanting to give their customers a unique experience. At Plant Plan, we work with our clients to help them select the appropriate plant types for their space, ensuring an unforgettable impression is made from the minute they walk in.

# سة الخبرة المالية المقاولات المالية المقاولات المالية المقاولات GREEN CEILINGS

A modern trend in hospitality environments, green ceilings enable you to introduce a canopy of planting without taking up valuable floor or wall space.