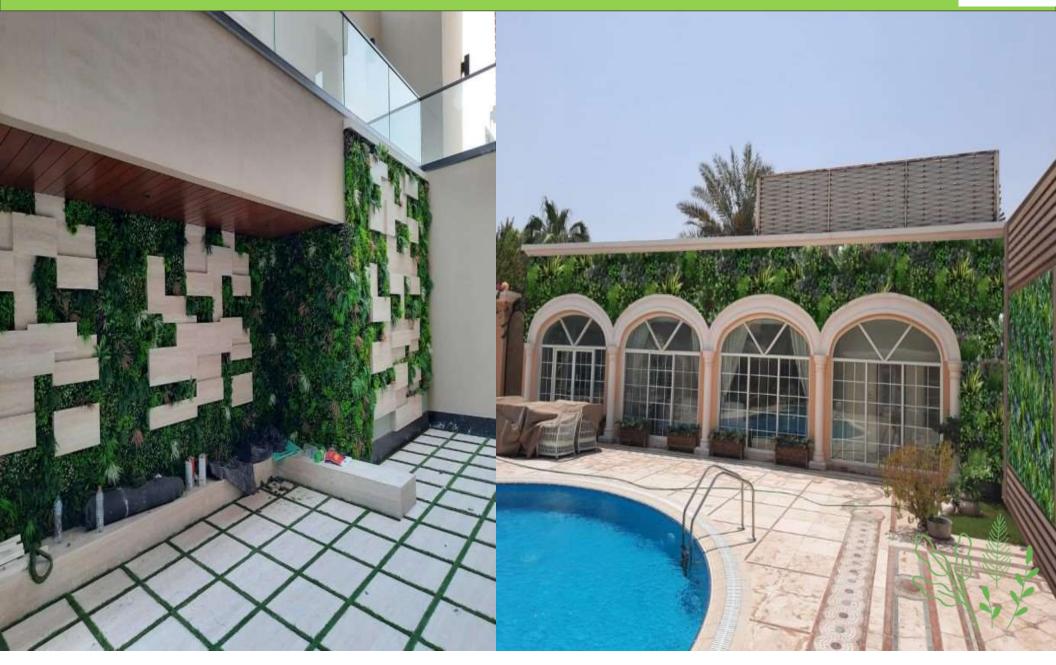

t form has made it increasingly popular. It can also be used both indoors and outdoors.





## ARTIFICIAL GREEN WALL SYSTEM



Creates beautiful seamless coverage however the pancis are arranged

The thinking process is all taken care of

Planting patterns that interconnect naturally

Fasy design templates for users to customise

PANEL B

Different tones of green to look like new growth

50mm overhang helps to connect panels

Varying heights of planting gives a rich tapestry of texture and colour

PANEL A

Overlapping foliage on panels eliminates vertical and horizontal join lines

Plants connect naturally at corners

PANEL C

Compact planting creetes depth and interest similar to horticultural planting methods

## ARTIFICIAL GREEN WALL PROJECTS





### ARTIFICIAL GREEN WALL PROJECTS









#### **ARTIFICIAL GREEN CEILINGS**

For commercial settings, a green ceiling makes the ultimate statement. A particular favorite for restaurant and hotel spaces, a green ceiling brings greenery and interest to any space, allowing you to match the foliage that best fits with the aesthetic of your venue. Suspended overhead using a flexible trellis system and replica plants, green ceilings give the feeling of being enveloped in nature, and are hugely popular with commercial clients wanting to give their customers a unique experience. At Plant Plan, we work with our clients to help them select the appropriate plant types for their space, ensuring an unforgettable impression is made from the minute they walk in.

# Custom Made Vertical Garden 100 x 100 cm















# Custom Made Vert