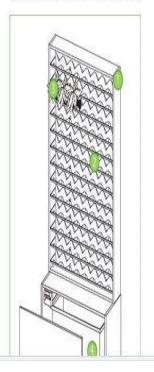

# SmartWall System Components:

- Cabinet Enclosure: the cabinet is available in a selection of finishes to match your decor.
- Plant Trays: the trays we use are made of 100% recycled material.
- Foliage Plants: the plants are chosen to thrive in your specific environment.
- Self-Contained Irrigation System: the programmable timer on the irrigation system allows us to customize your watering schedule.