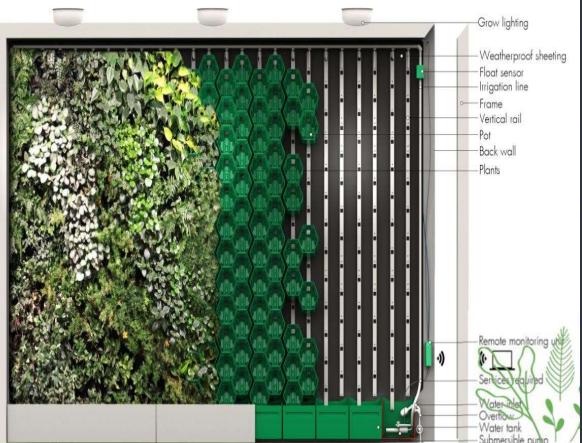

# 1 Waterproof Layer

Citygreen™ Living Wall systems waterproof membrane prevents water from penetrating substructures while protecting the plants

### 2 Root Irrigation Layer

Ensures roots has a connected pathway to propagate and thrive seamlessly across modules. This not only fosters the growth of a lush green walls; it sets Citygreen™ Living Walls apart.

# 3 Breathable layer

Citygreen™ Living Wall systems
exterior layer is made from
breathable Fytotextile® for
maximum air flow at low speed wind:
providing optimal aeration of the plant
roots.

#### Flexible multilayer modules

The intermediate layer will help distribute water and nutrition effectively throughout the living wall keeping stress to the newly placed plants to a minimum in the first stage of planting. The exterior layer avoids water retention, through specifically designed fibres allowing air to pass through to the root system of the plants imitating natural growing conditions.

### Remote Control Monitoring

Advanced automated system with remote internet control access for controlling the moisture, the temperature, ph levels and the conductivity of the system.

The flow and the automated refilling of the water tanks can also be controlled remotely.

#### Integrated Ecosystem

The system was designed to allow the root system to create a fourth layer between the exterior and intermediate layers.

This means that the size of the plant won't be affected by the size of the living wall pocket. Therefore the growth of the plants can be managed by the amount of fertilizer and pruning applied.

### Recirculated Irrigation System

The Citygreen Living Wall system has the optional feature of recycling water to minimise our scarce resources going to waste.

#### Fire Resistance

The system is currently tested to European Standards and is undergoing tests to Australian Standards to ensure safe building practices.

The Citygreen Living Wall system has been tested at the University of Seville for increased water holding capacity for very hot climates.