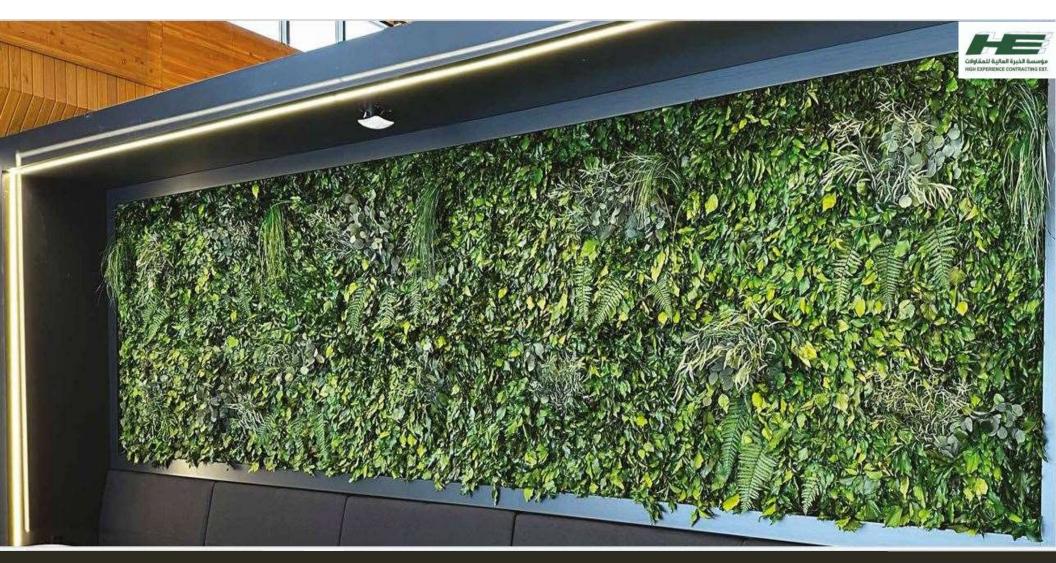

## PRESERVED MOSS WALL

MOSS wall is the innovative system for indoor vertical gardens with no maintenance needed. The system patented, conceived and distributed by High Experience 2018 allows to make suggestive covering walls with different and totally natural coloring. MOSSwall, certified for fire resistance and acoustic absorption, is set up for direct wall fixing or through a system of uprights, that enables to create partitions or double-sided self supporting walls. It's antistatic and antibacterial and it forms a hostile environment for insects' spread.

Nowadays, achieving optimal room acoustics is a basic requirement in offices and essential for the well-being of employees. Our moss surfaces are the perfect natural addition here, since they absorb sound from the source of origin without cracking, optimizing any office with this characteristic. From a visual point of view, the natural material also upgrades New Work Spaces and open plan offices. Whether as a green wall stimulating creativity or in the form of a moss logo: Evergreen Premium Moss it provides numerous options for communicating smart corporate branding in rooms in an aesthetically appealing way. This is how customized brand messages create a positive bond for team members as well as visitors, right from the reception area.