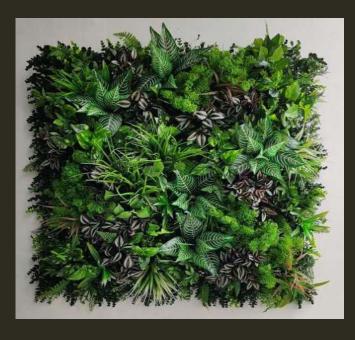

INGS**

For commercial settings, a green ceiling makes the ultimate statement. A particular favorite for restaurant and hotel spaces, a green ceiling brings greenery and interest to any space, allowing you to match the foliage that best fits with the aesthetic of your venue. Suspended overhead using a flexible trellis system and replica plants, green ceilings give the feeling of being enveloped in nature, and are hugely popular with commercial clients wanting to give their customers a unique experience. At Plant Plan, we work with our clients to help them select the appropriate plant types for their space, ensuring an unforgettable impression is made from the minute they walk in.

# Custom Made Vertical Garden 100 x 100 cm















# Custom Made Vertical Garden 100 x 100 cm















### Artificial Hedge Panel 100 x 100 cm Item No.: TZ202006 Item No.: TZ202007 Size: 100 x 100 cm Size: 100 x 100 cm Item No.: TZ202008 Item No.: TZ202009 Item No.: TZ202010 Item No.: TZ202011 Size: 100 x 100 cm Size: 100 x 100 cm TZ2111227 Item No.: TZ202012 Item No.: TZ202013 Item No.: TZ2201581 Item No.: TZ202166 Size: 100 x 100 cm Size: 100 x 100 cm Item No.: TZ2111227 Item No.: TZ202300 Size: 100 x 100 cm TZ2203286 TZ2111228 TZ2202252 Item No.: TZ2203285 Item No.: TZ2203286 Item No.. TZ2203288 Item No.: TZ2203287 Item No.: TZ2111228 Item No.: TZ2202252 Size: 100 x 100 cm Size: 100 x 100 cm

# Artificial Hedge Panel 50 x 50 cm



|                                                |                                                |                                                | r