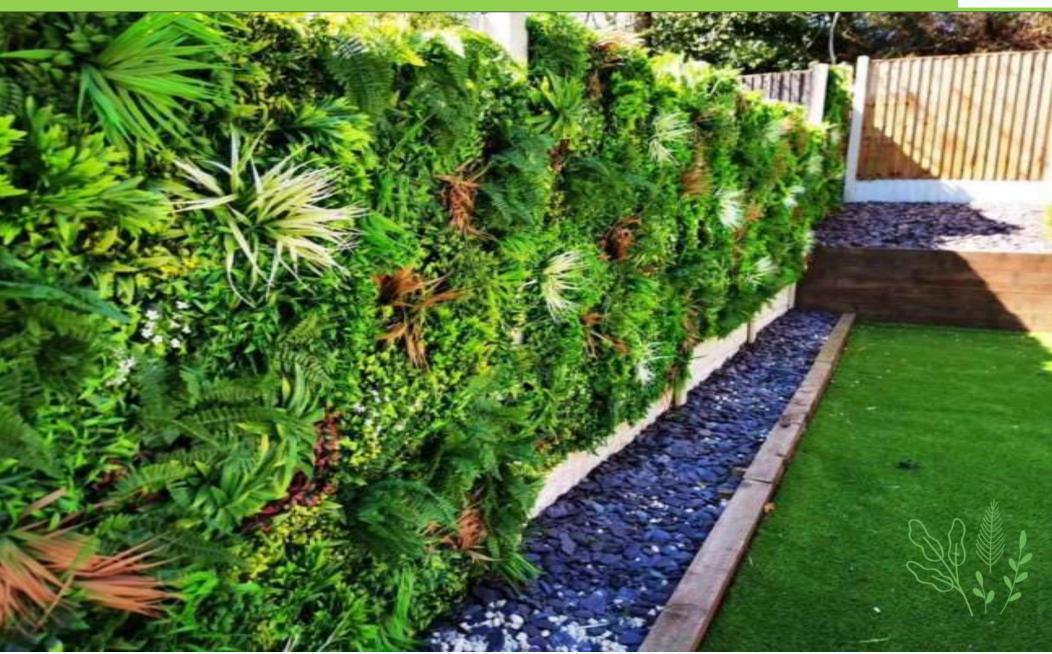

discs. This extraordinarily creative art form has made it increasingly popular. It can also be used both indoors and outdoors.





## ARTIFICIAL GREEN WALL SYSTEM



Creates beautiful seamless coverage however the pancis are arranged

The thinking process is all taken care of

Planting patterns that interconnect naturally

Fasy design templates for users to customise

PANEL B

Different tones of green to look like new growth

50mm overhang helps to connect panels

Varying heights of planting gives a rich tapestry of texture and colour

PANEL A

Overlapping foliage on panels eliminates vertical and horizontal join lines

Plants connect naturally at corners

PANEL C

Compact planting creetes depth and interest similar to horticultural planting methods

## ARTIFICIAL GREEN WALL PROJECTS





### ARTIFICIAL GREEN WALL PROJECTS









#### **ARTIFICIAL GREEN CEILINGS**

For commercial settings, a green ceiling makes the ultimate statement. A particular favorite for restaurant and hotel spaces, a green ceiling brings greenery and interest to any space, allowing you to match the foliage that best fits with the aesthetic of your venue. Suspended overhead using a flexible trellis system and replica plants, green ceilings give the feeling of being enveloped in nature, and are hugely popular with commercial clients wanting to give their customers a unique experience. At Plant Plan, we work with our clients to help them select the appropriate plant types for their space, ensuring an unforgettable impression is made from the minute they walk in.

# Custom Made Vertical Garden 100 x