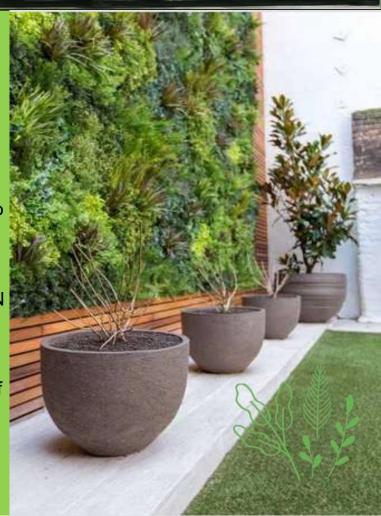

l Panels is the ONLY artificial green wall panel on the market with both outdoor UV protection and fire retardant, It is double certified UV Exposure ISO 4892-3:2013, ISO 105-A02:1993 Cor 2:2005 and Fire retardant EN 13501-1:2007+A1:2009.

The premium range of plant walls are made by manually tying the plants to a galvanized steel grid with the necessary fixtures. Each standard size 100x100cm plant wall panel contains a minimum of 15 different species with a total number of over 100 branches of plants. Such a unique design and production method gives it an absolute advantage in the market.

Artificial plant wall discs, which are used to across the plants to round discs. This extraordinarily creative art form has made it increasingly popular. It can also be used both indoors and outdoors.





## ARTIFICIAL GREEN WALL SYSTEM



Creates beautiful seamless coverage however the pancis are arranged

The thinking process is all taken care of

Planting patterns that interconnect naturally

Fasy design templates for users to customise

PANEL B

Different tones of green to look like new growth

50mm overhang helps to connect panels

Varying heights of planting gives a rich tapestry of texture and colour

PANEL A

Overlapping foliage on panels eliminates vertical and horizontal join lines

Plants connect naturally at corners

PANEL C

Compact planting creetes depth and interest similar to horticultural planting methods

## ARTIFICIAL GREEN WALL PROJECTS





### ARTIFICIAL GREEN WALL PROJECTS









#### **ARTIFICIAL GREEN CEILINGS**

For commercial settings, a green ceiling makes