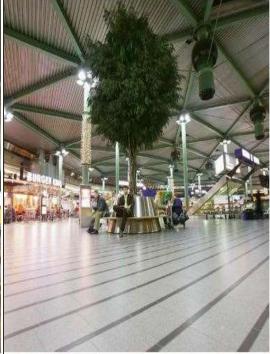

#### **ARTIFICIAL GREEN CEILINGS**

For commercial settings, a green ceiling makes the ultimate statement. A particular favorite for restaurant and hotel spaces, a green ceiling brings greenery and interest to any space, allowing you to match the foliage that best fits with the aesthetic of your venue. Suspended overhead using a flexible trellis system and replica plants, green ceilings give the feeling of being enveloped in nature, and are hugely popular with commercial clients wanting to give their customers a unique experience. At Plant Plan, we work with our clients to help them select the appropriate plant types for their space, ensuring an unforgettable impression is made from the minute they walk in.

# سة الخبرة المالية المقاولات المالية المقاولات المالية المقاولات GREEN CEILINGS

A modern trend in hospitality environments, green ceilings enable you to introduce a canopy of planting without taking up valuable floor or wall space.