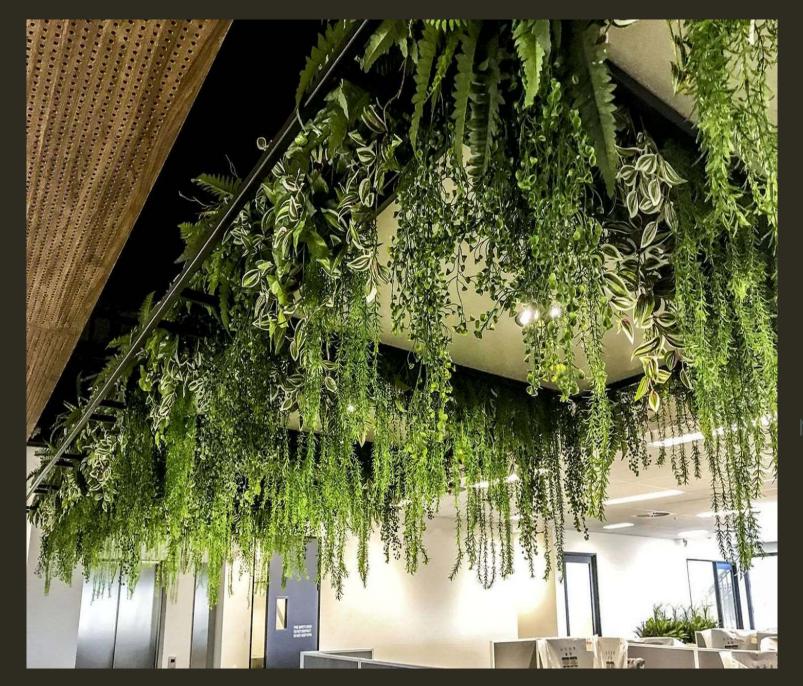

#### **ARTIFICIAL GREEN CEILINGS**

For commercial settings, a green ceiling makes the ultimate statement. A particular favorite for restaurant and hotel spaces, a green ceiling brings greenery and interest to any space, allowing you to match the foliage that best fits with the aesthetic of your venue. Suspended overhead using a flexible trellis system and replica plants, green ceilings give the feeling of being enveloped in nature, and are hugely popular with commercial clients wanting to give their customers a unique experience. At Plant Plan, we work with our clients to help them select the appropriate plant types for their space, ensuring an unforgettable impression is made from the minute they walk in.