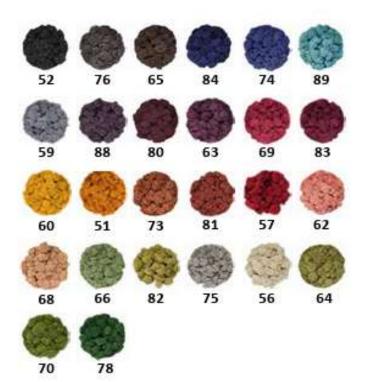

### 26 special colours

(approx. 4 - 5 weeks depending on availability)

EVERGREEN Moss PREMIUM · Unique manufacturing: We double-attach the Evergreen Moss Premium · Individualized to customer requirements, tailor-made design · Excellent pattern repetition · Standard sizes available, round and square · Optional individual forms (e.g., room divider, world map, free form, 2D, and 3D versions, etc.) · Optional moss frame and split battens · Available in 29 colors · Fire protection B1 upon request · Sound absorbing up to 90% · Carrier exchangeable (fulfills the requirements for fire protection, moisture resistance and flexibility)