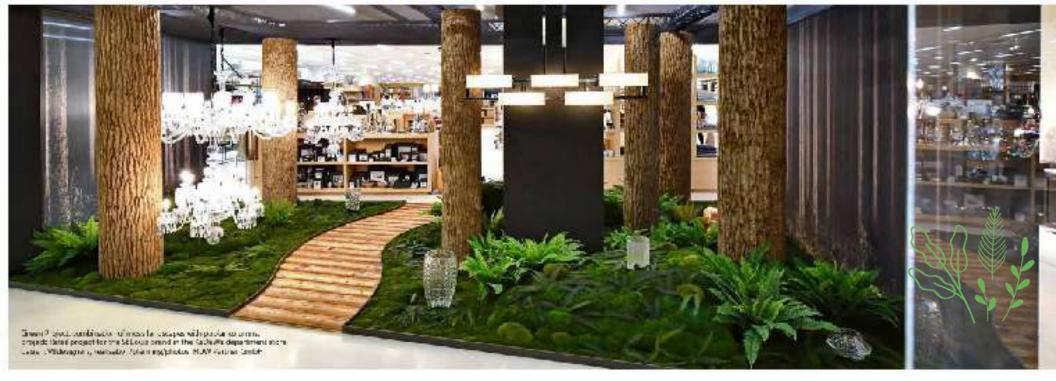

rom: 3 standard colours

(available at short notice)







apple green\*

### 26 special colours

(approx. 4 - 5 weeks depending on availability)





EVERGREEN Moss PREMIUM · Unique manufacturing: We double-attach the Evergreen Moss Premium · Individualized to customer requirements, tailor-made design · Excellent pattern repetition · Standard sizes available, round and square · Optional individual forms (e.g., room divider, world map, free form, 2D, and 3D versions, etc.) · Optional moss frame and split battens · Available in 29 colors · Fire protection B1 upon request · Sound absorbing up to 90% · Carrier exchangeable (fulfills the requirements for fire protection, moisture resistance and flexibility)





# MOSS ART









### GREEN WOOD MOSS JUNGLE WALL





#### GREEN PROJECT









Indoor Plants Wall Panels, developed specifically for indoor use. The Plants are inherently Fire retardant and suitable for any commercial project where fire retardant is a requirement. Our Fire Retardant Plants raw materials are tested and certified to Fire retardant EN 13501-1:2007+A1:2009.

Outdoor Plant Wall Panels produces the plant walls suitable for use in harsh outdoor environments. Whether it is hot weather over 40°C, low temperature below 15°C, summer, winter, wind, rain, our plant walls always keep their natural color. Outdoor plant walls are made of inherently UV-protected materials tested to UV Exposure ISO 4892-3:2013, ISO 105-A02:1993 Cor 2:2005.

Premium Plants Wall Panels is the ONLY artificial green wall panel on the market with both outdoor UV protection and fire ret