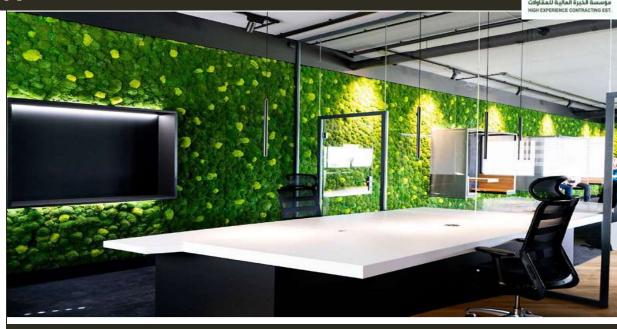

## PRESERVED MOSS WALL

MOSS wall is the innovative system for indoor vertical gardens with no maintenance needed. The system patented, conceived and distributed by High Experience 2018 allows to make suggestive covering walls with different and totally natural coloring. MOSSwall, certified for fire resistance and acoustic absorption, is set up for direct wall fixing or through a system of uprights, that enables to create partitions or double-sided self supporting walls. It's antistatic and antibacterial and it forms a hostile environment for insects' spread.

Nowadays, achieving optimal room acoustics is a basic requirement in offices and essential for the well-being of employees. Our moss surfaces are the perfect natural addition here, since they absorb sound from the source of origin without cracking, optimizing any office with this characteristic. From a visual point of view, the natural material also upgrades New Work Spaces and open plan offices. Whether as a green wall stimulating creativity or in the form of a moss logo: Evergreen Premium Moss it provides numerous options for communicating smart corporate branding in rooms in an aesthetically appealing way. This is how customized brand messages create a positive bond for team members as well as visitors, right from the reception area.