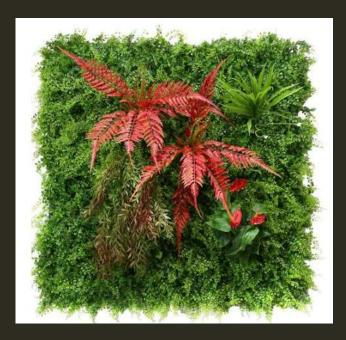

REEN WALL PROJECTS









#### **ARTIFICIAL GREEN CEILINGS**

For commercial settings, a green ceiling makes the ultimate statement. A particular favorite for restaurant and hotel spaces, a green ceiling brings greenery and interest to any space, allowing you to match the foliage that best fits with the aesthetic of your venue. Suspended overhead using a flexible trellis system and replica plants, green ceilings give the feeling of being enveloped in nature, and are hugely popular with commercial clients wanting to give their customers a unique experience. At Plant Plan, we work with our clients to help them select the appropriate plant types for their space, ensuring an unforgettable impression is made from the minute they walk in.

# Custom Made Vertical Garden 100 x 100 cm















# Custom Made Vertical Garden 100 x 100 cm















### Artificial Hedge Panel 100 x 100 cm Item No.: TZ202006 Item No.: TZ202007 Size: 100 x 100 cm Size: 100 x 100 cm Item No.: TZ202008 Item No.: TZ202009 Item No.: TZ202010 Item No.: TZ202011 Size: 100 x 100 cm Size: 100 x 100 cm TZ2111227 Item No.: TZ202012 Item No.: TZ202013 Item No.: TZ2201581 Item No.: TZ202166 Size: 100 x 100 cm Size: 100 x 100 cm Item No.: TZ2111227 Item No.: TZ202300 Size: 100 x 100 cm TZ2203286 TZ2111228 TZ2202252 Item No.: TZ2203285 Item No.: TZ2203286 Item No.. TZ2203288 Item No.: TZ2203287 Item No.: TZ2111228 Item No.: TZ2202252 Size: 100 x 100 cm Size: 100 x 100 cm

# Artificial Hedge Panel 50 x 50 cm



|                                                |