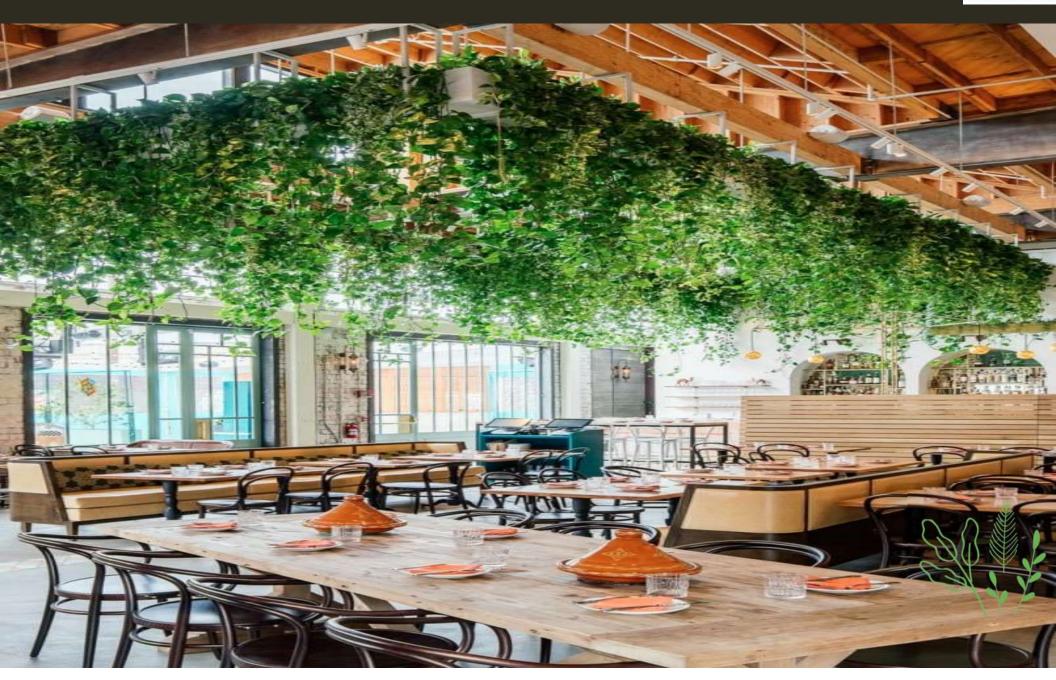

### **VERTICAL GARDEN**

#### What is Vertical Garden

Whether you call them <u>vertical gardens</u>, green walls, moss walls, live walls, or something else entirely, the concept might be pretty new to you. You might not have heard of vertical gardens before, or know them for that matter, but they are truly a wonder of modern agricultural technology.

Current advanced vertical gardens grow plants on a vertically suspended panel that does not use soil, but hydroponic principles. These vertical garden panels can be free-standing or attached to a wall, and are a wonderful and space-saving alternative to traditional potted plants.