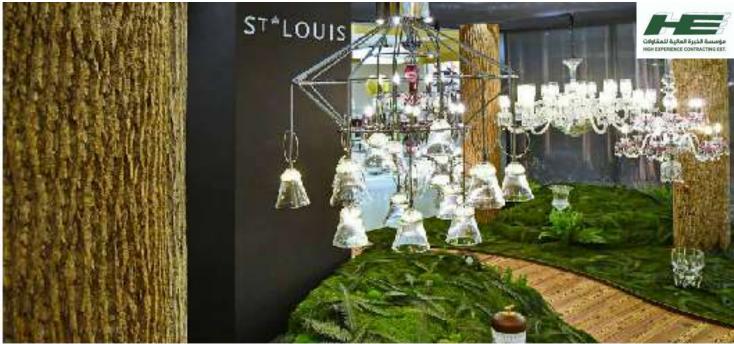

from: 3 standard colours

(available at short notice)







apple green\*

### 26 special colours

(approx. 4 - 5 weeks depending on availability)





EVERGREEN Moss PREMIUM · Unique manufacturing: We double-attach the Evergreen Moss Premium · Individualized to customer requirements, tailor-made design · Excellent pattern repetition · Standard sizes available, round and square · Optional individual forms (e.g., room divider, world map, free form, 2D, and 3D versions, etc.) · Optional moss frame and split battens · Available in 29 colors · Fire protection B1 upon request · Sound absorbing up to 90% · Carrier exchangeable (fulfills the requirements for fire protection, moisture resistance and flexibility)





# MOSS ART









### GREEN WOOD MOSS JUNGLE WALL





#### GREEN PROJECT









Indoor Plants Wall Panels, developed specifically for indoor use. The Plants are inherently Fire retardant and suitable for any commercial project where fire retardant is a requirement. Our Fire Retardant Plants raw materials are tested and certified to Fire retardant EN 13501-1:2007+A1:2009.

Outdoor Plant Wall Panels produces the plant walls suitable for use in harsh outdoor environments. Whether it is hot weather over 40°C, low temperature below 15°C, summer, winter, wind, rain, our plant walls always keep their natural color. Outdoor plant walls are made of inherently UV-protected materials tested to UV Exposure ISO 4892-3:2013, ISO 105-A02:1993 Cor 2:2005.

Premium Plants Wall Panels is the ONLY artificial green wall panel on the market with both outdoor UV protection and fire r